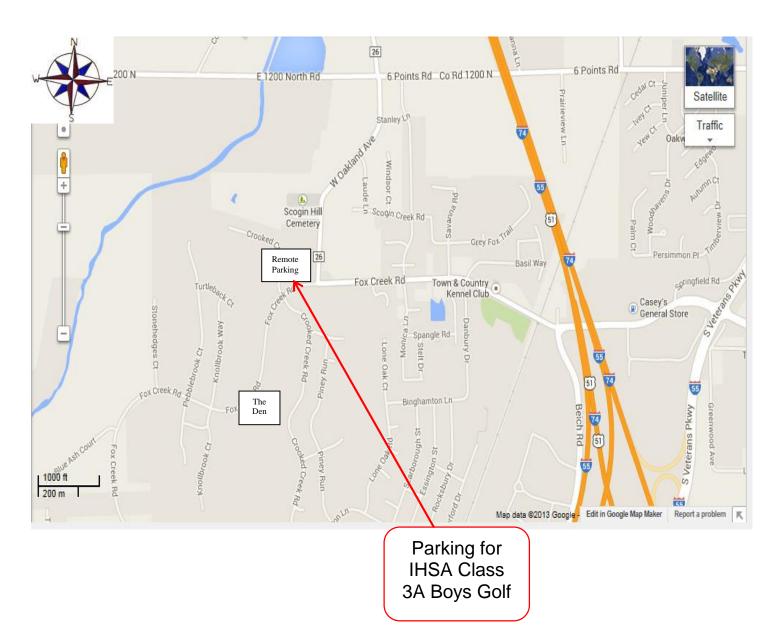

## IHSA Boys' Golf State Finals Class 3A – The Den at Fox Creek Parking Information

The Den has again created a parking area for fans attending this year's tournament. The area is located just north of the 11th hole. This parking area is along the road which leads to the Den and will be on the North side of the road before you reach the golf course. This lot is virtually right on the course. Signage to this lot will be placed along Fox Creek Road as you approach the course. The parking area located adjacent to the clubhouse will be reserved for vehicles with the appropriate parking credential.